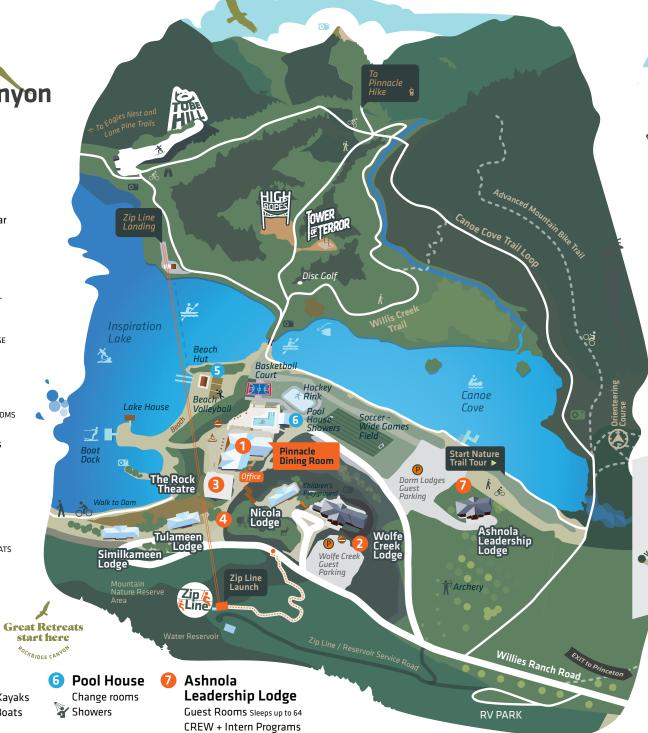

### 1 The Pinnacle Dining Room

UPPER

- Canyon Coffee Espresso Bar Summit Meeting Room MAIN
- Dining Room SERVING 400 LOWER
- The Ridge Trading Corretail Scoops Snack Shop Games Room Copper Room 200 SEATS, STAGE Property Office
- Club Med SUMMER ONLY

# Wolfe Creek Lodge Luxury Guest Rooms 45 ROOMS Dining Room SERVING 70 Lounges w/ kitchenettes Meeting Rooms Cove View Patio Board/Conference Room Commercial Kitchen

#### The Rock Theatre Jimmy's Club Room 325+ SEATS Event Reception

2 Breakout Rooms
Dorm Lodges

Similkameen 100 BEDS Tulameen 100 BEDS Nicola 100 BEDS

## 5 Beach Hut

4

Paddle Boards • Canoes • Kayaks Mountain Bikes • Dragon Boats Sports Equipment